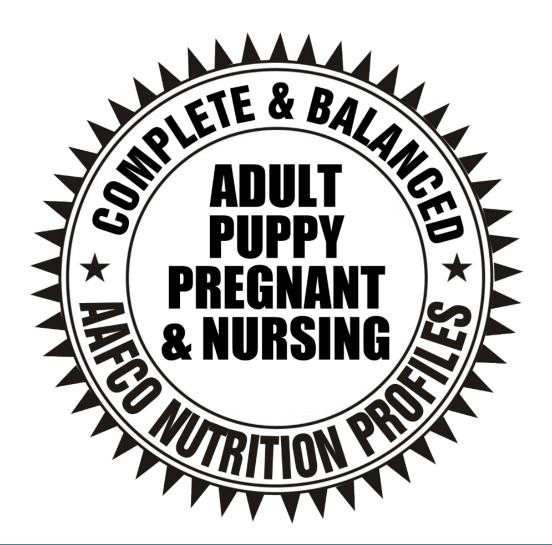

"Formulated to meet" signifies that the food is on par with some established standards

**BUT** 

**AAFCO** is completely unknown

A badge or seal will better communicate the nutritional statement/standards.

### **Benefits**:

Easier to read
Will stand out on package

### **Opportunities for improvement**:

FDA endorsement - generates mixed reaction

"Complete and Balanced" – unclear/not understood

Nutrition Profiles – unclear/not understood

An endorsement is a plus, and FDA approval is more familiar and preferred over AAFCO. But FDA still may not be the optimal endorsement. Many are mistrustful of the agency generally, and/or are uncertain of its role in pet food.