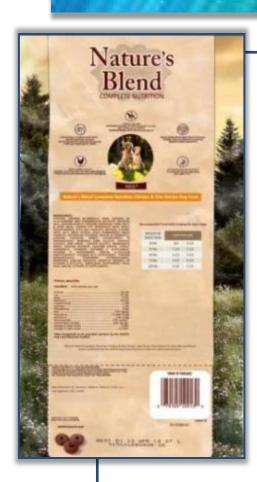

#### INGREDIENTS:

CHICKEN, CHICKEN BY-PRODUCT MEAL (SOURCE OF GLUCOSAMINE AND CHONDROITIN SULFATE), BREWERS RICE, GROUND BARLEY, GROUND SORGHUM, PORK MEAT & BONE MEAL, ANIMAL FAT (PRESERVED WITH MIXED TOCOPHEROLS), PEAS, EGG PRODUCT, NATURAL FLAVOR, OATS, SALT, DRIED APPLES, DRIED CRANBERRIES, DRIED CARROTS, POTASSIUM CHLORIDE, INULIN (A PREBIOTIC), CHOLINE CHLORIDE, MIXED TOCOPHEROLS PRESERVATIVE), MINERALS (ZINC SULFATE, FERROUS SULFATE, ZINC OXIDE, COPPER SULFATE, MANGANESE OXIDE, SODIUM SELENITE, CALCIUM IODATE, COBALT CARBONATE, VITAMINS (VITAMIN E SUPPLEMENT, VITAMIN A SUPPLEMENT, BIOTIN, D-CALCIUM PANTOTHENATE, VITAMIN 8-12 SUPPLEMENT, THAIMIN MONONITRATE, PYRIDOXINE MENDIONE SODIUM BISULFITE COMPLEX (SOURCE OF VITAMIN K ACTIVITY), RIBOFLAVIN SUPPLEMENT, FOLIC ACID, NIACIN, VITAMIN D3 SUPPLEMENT).

### The current ingredients list is avoided because it:

Is too long – too many ingredients

Looks cluttered – everything seems to run together

Has too many unfamiliar terms – confusing/not understood

### Even "label readers" only look at the ingredients list:

For "real" meat/protein among the first few items listed When there is an allergy, or When a vet recommends avoiding a particular ingredient

### **NUTRITIONAL STATEMENT**

The current nutritional statement is overlooked because it is long and difficult to read (small font).

Nature's Blend Complete Nutrition Chicken & Rice Recipe Dog Food is formulated to meet the nutritional levels established by the AAFCO Dog Food Nutrient Profiles for adult maintenance.